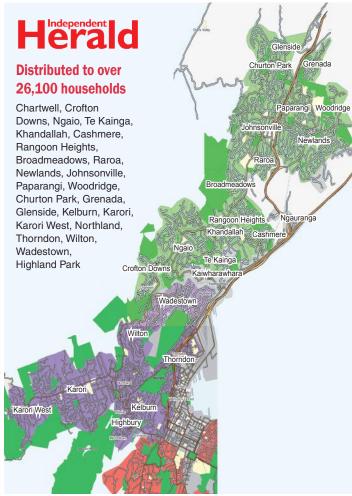

| Size                       | Casual Rate            | 6 Adverts              | 12 Adverts             | 30+ Adverts            |
|----------------------------|------------------------|------------------------|------------------------|------------------------|
| Display per column cm rate | \$8.50                 | \$7.25                 | \$6.25                 |                        |
| Full Page - 37x8           | \$2,516.00             | \$2,146.00             | \$1,850.00             | \$990.00               |
| Half Page - 37x4 or 18x8   | \$1,224.00             | \$1,044.00             | \$900.00               | \$550.00               |
| 1/4 Page - 9x8 or 18x4     | \$612.00               | \$522.00               | \$450.00               | \$295.00               |
| 1/8 Page -